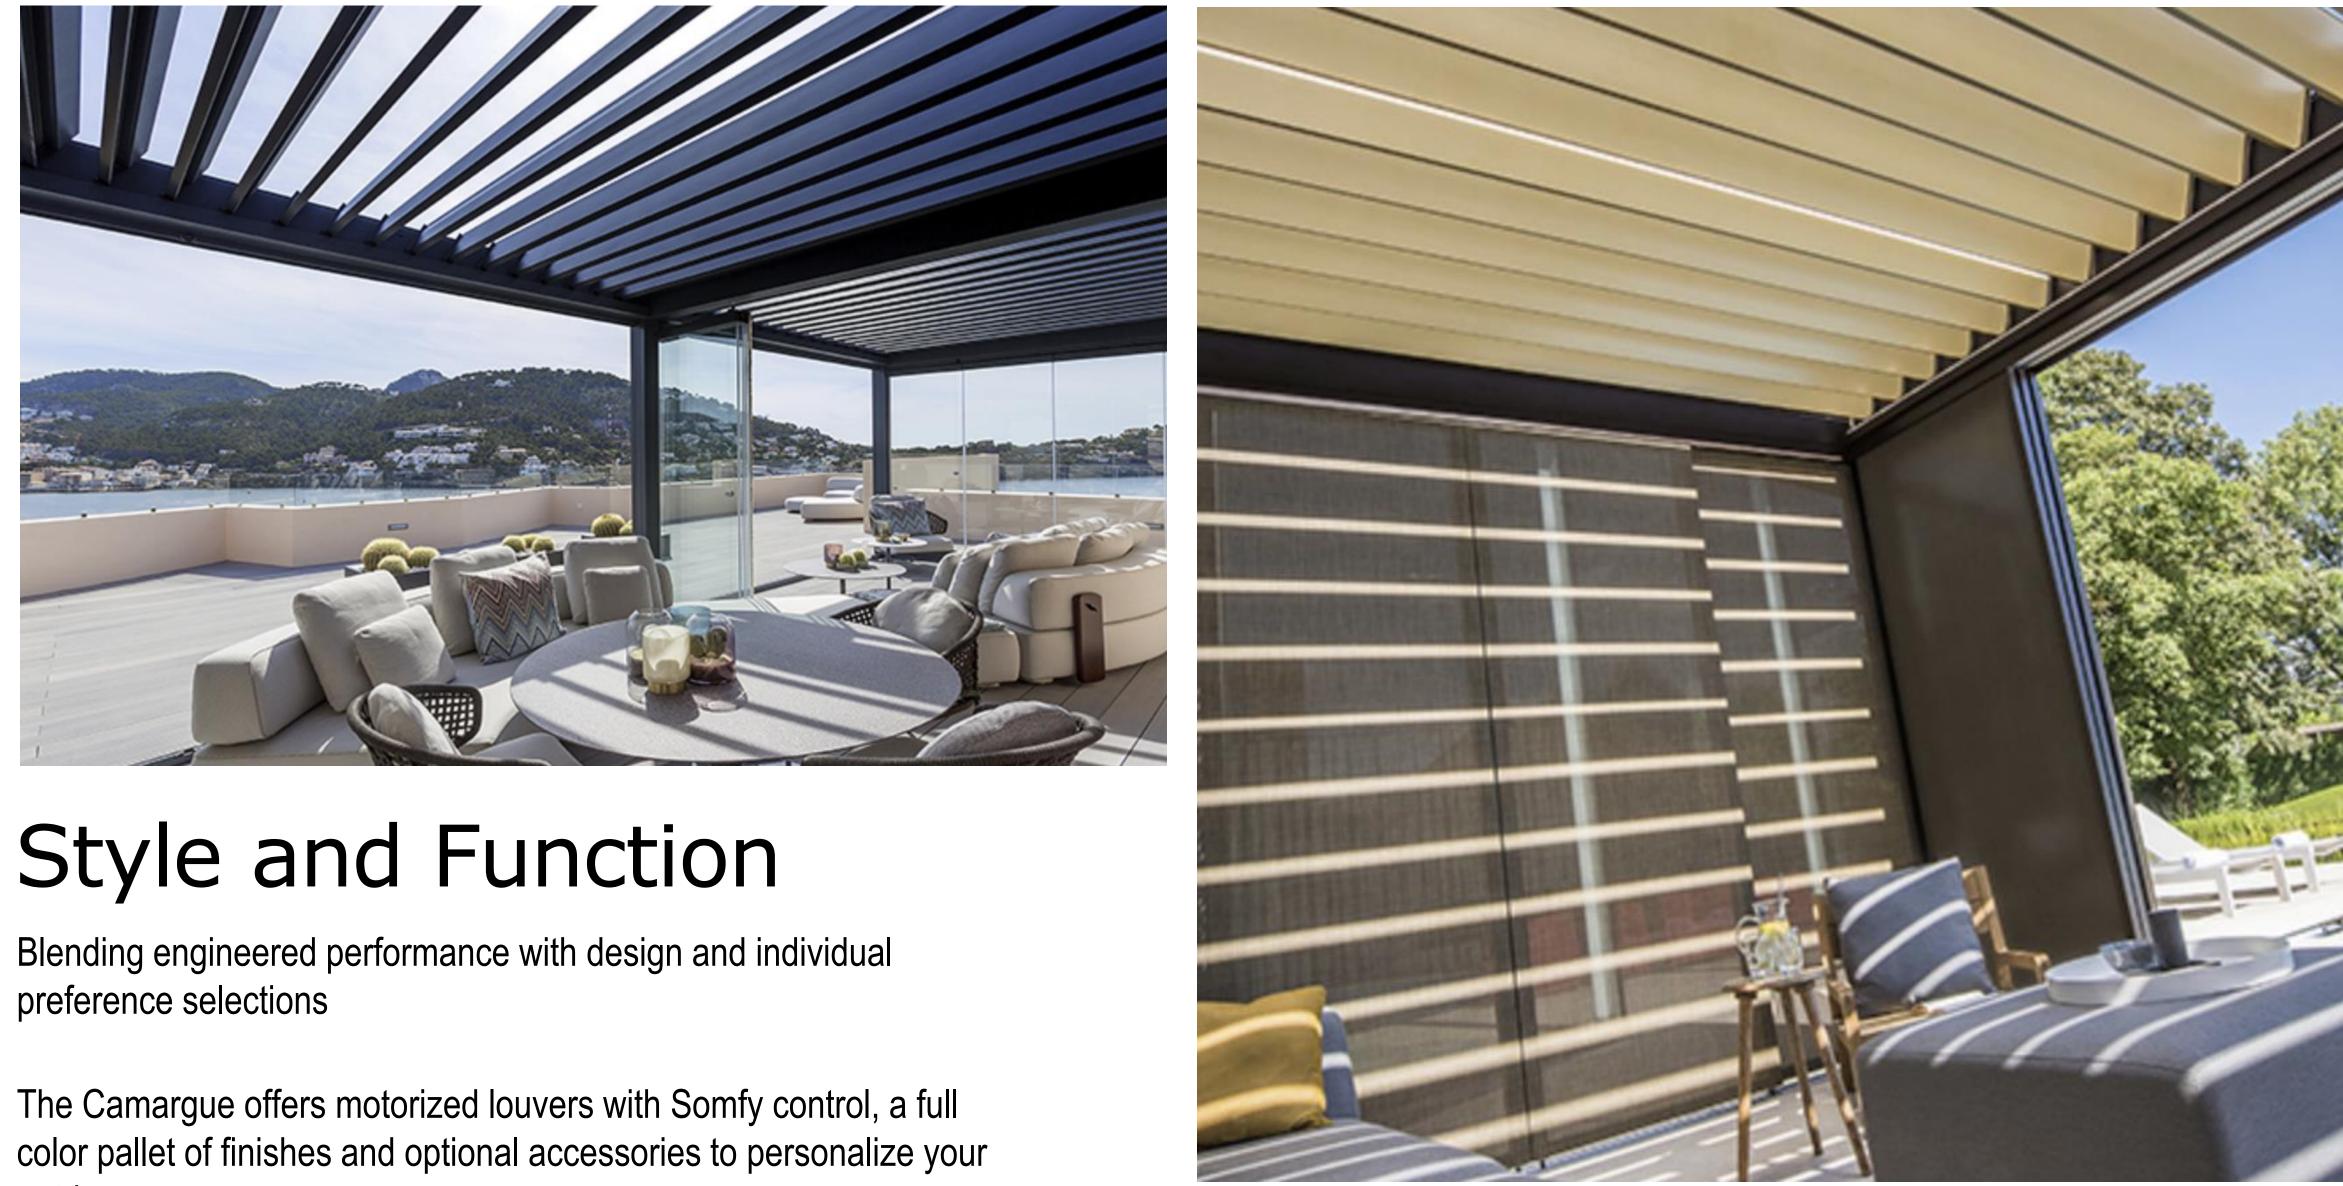

## Accessory Options

#### Extra accessories for your outdoor experience

Pleasant temperatures, your favourite music in the background and LED lighting to set just the right mood. These are just a few of the possibilities for your freestanding pergola. Simply add the right accessories to help realise your plans for your new outdoor space. The vast range of available options includes:

#### <u>heating and speakers</u> → fixed louvres with a heating element $\rightarrow$ <u>fixed non-rotating louvre</u> → glass louvres $\rightarrow$ LED lighting integrated into the inside of the column $\rightarrow$ <u>LED lighting in the roof louvres</u> $\rightarrow$ <u>LED lighting in the roof frame</u> $\rightarrow$ <u>sensors</u> → <u>remote control</u> → <u>surface-mounted power socket</u> → LED lighting for Lapure →