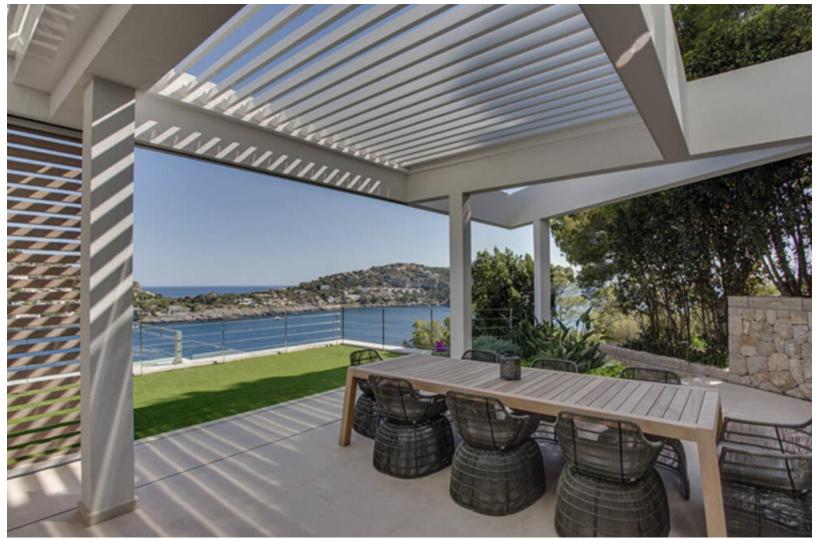

### Luxury Pergolas and Accessories

NEW ENGLAND REGIONAL BROCHURE



outdoor space

### Architectural Integration

Incorporate into an existing structure or construct on new architecture platforms













## Inspiration



# Wall Panel Options

#### Endless combinations with our side elements

Transparent glass, warm wood or homely curtains: with our wide range of side elements, you can quickly and easily add style and functionality to your pergola. Fixed panels, sliding walls or louvres? Go for a uniform overall appearance or mix and match as you wish:

outdoor curtains →

<u>surface-mounted screens</u> →

<u>integrated screens</u> →

glass walls →

<u>sliding panels</u> →

fixed wall with vertical line structure →

<u>fixed wall with horizontal line structure</u> →

<u>storage</u> →





## Accessory Options

#### Extra accessories for your outdoor experience

Pleasant temperatures, your favourite music in the background and LED lighting to set just the right mood. These are just a fe