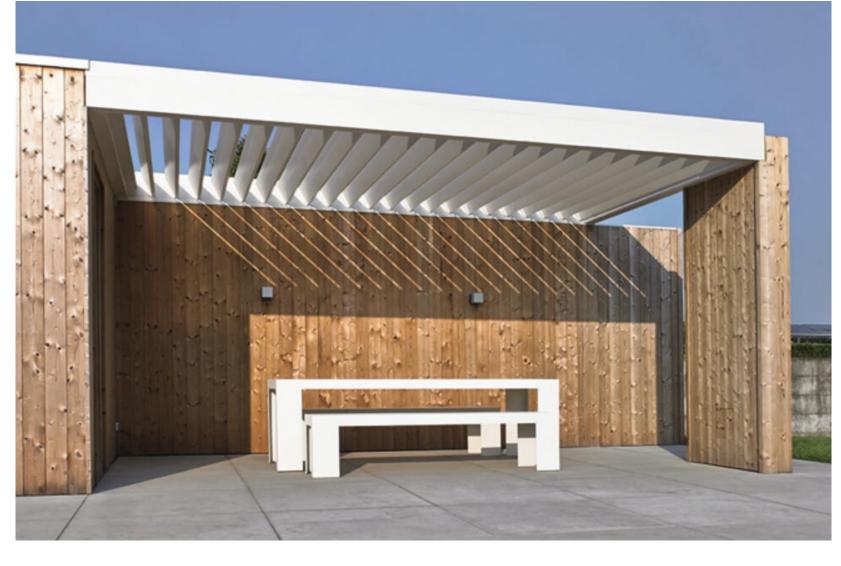

### Luxury Pergolas and Accessories

NEW ENGLAND REGIONAL BROCHURE



outdoor space

### Architectural Integration

Incorporate into an existing structure or construct on new architecture platforms













## Inspiration



# Wall Panel Options

#### Endless combinations with our side elements

Transparent glass, warm wood or homely curtains: with our wide range of side elements, you can quickly and easily add style and functionality to your pergola. Fixed panels, sliding walls or louvres? Go for a uniform overall appearance or mix and match as you wish:

outdoor curtains →

<u>surface-mounted screens</u> →

<u>integrated screens</u> →

glass walls →

<u>sliding panels</u> →

fixed wall with vertical line structure →

<u>fixed wall with horizontal line structure</u> →

<u>storage</u> →





## Accessory Options

#### Extra accessories for your outdoor experience

Pleasant temperatures, your favourite music in the background and LED lighting to set just the right mood. These are just a few