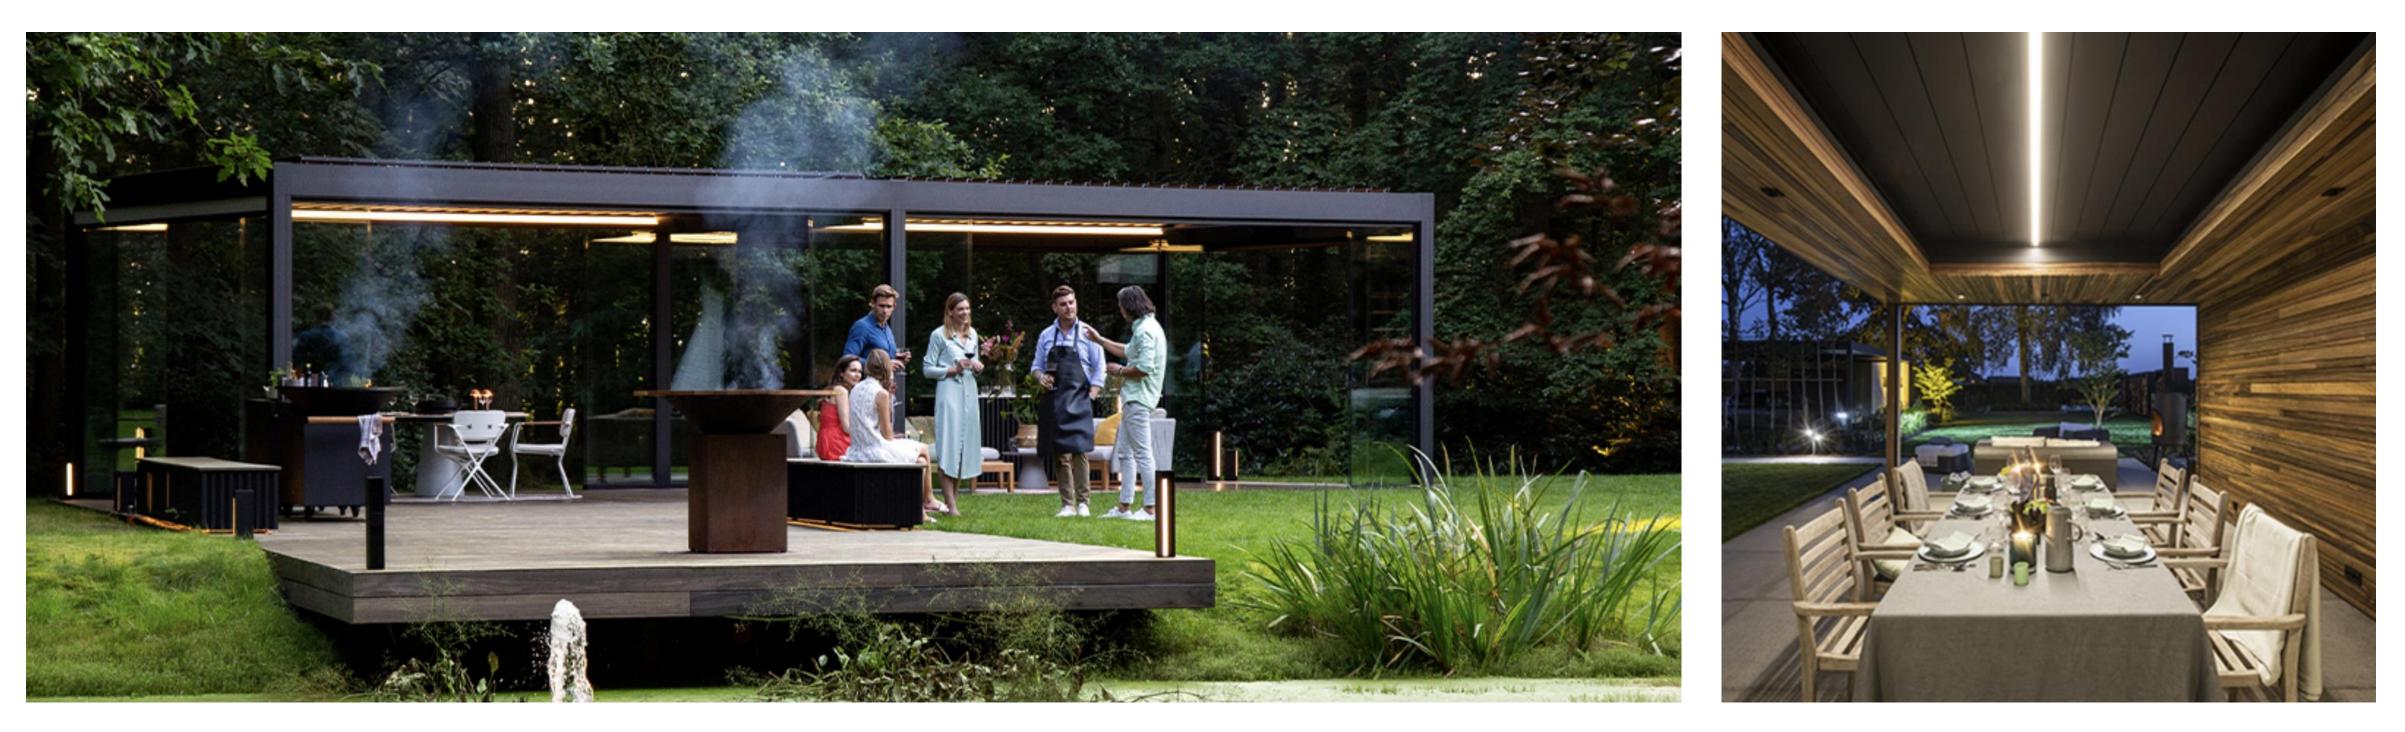

### Luxury Pergolas and Accessories

NEW ENGLAND REGIONAL BROCHURE



outdoor space

### Architectural Integration

Incorporate into an existing structure or construct on new architecture platforms













## Inspiration



# Wall Panel Options

#### Endless combinations with our side elements

Transparent glass, warm wood or homely curtains: with our wide range of side elements, you can quickly and easily add style and functionality to your pergola. Fixed panels, sliding walls or louvres? Go for a uniform overall appearance or mix and match as you wish:

outdoor curtains →

<u>surface-mounted screens</u> →

<u>integrated screens</u> →

glass walls →

<u>sliding panels</u> →

fixed wall with vertical line structure →

<u>fixed wall with horizontal line structure</u> →

<u>storage</u> →





## Accessory Options

#### Extra accessories for your outdoor experience

Pleasant temperatures, your favourite music in the background and LED lighting to set just the right mood. These are just a