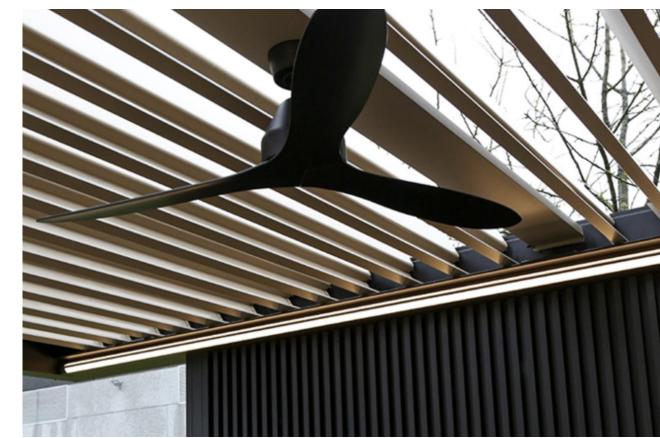

## Accessory Options

#### Extra accessories for your outdoor experience

Pleasant temperatures, your favourite music in the background and LED lighting to set just the right mood. These are just a few of the possibilities for your freestanding pergola. Simply add the right accessories to help realise your plans for your new outdoor space. The vast range of available options includes:

#### <u>heating and speakers</u> → fixed louvres with a heating element $\rightarrow$ <u>fixed non-rotating louvre</u> → glass louvres $\rightarrow$ LED lighting integrated into the inside of the column $\rightarrow$ <u>LED lighting in the roof louvres</u> $\rightarrow$ <u>LED lighting in the roof frame</u> $\rightarrow$ <u>sensors</u> → <u>remote control</u> → <u>surface-mounted power socket</u> → LED lighting for Lapure →