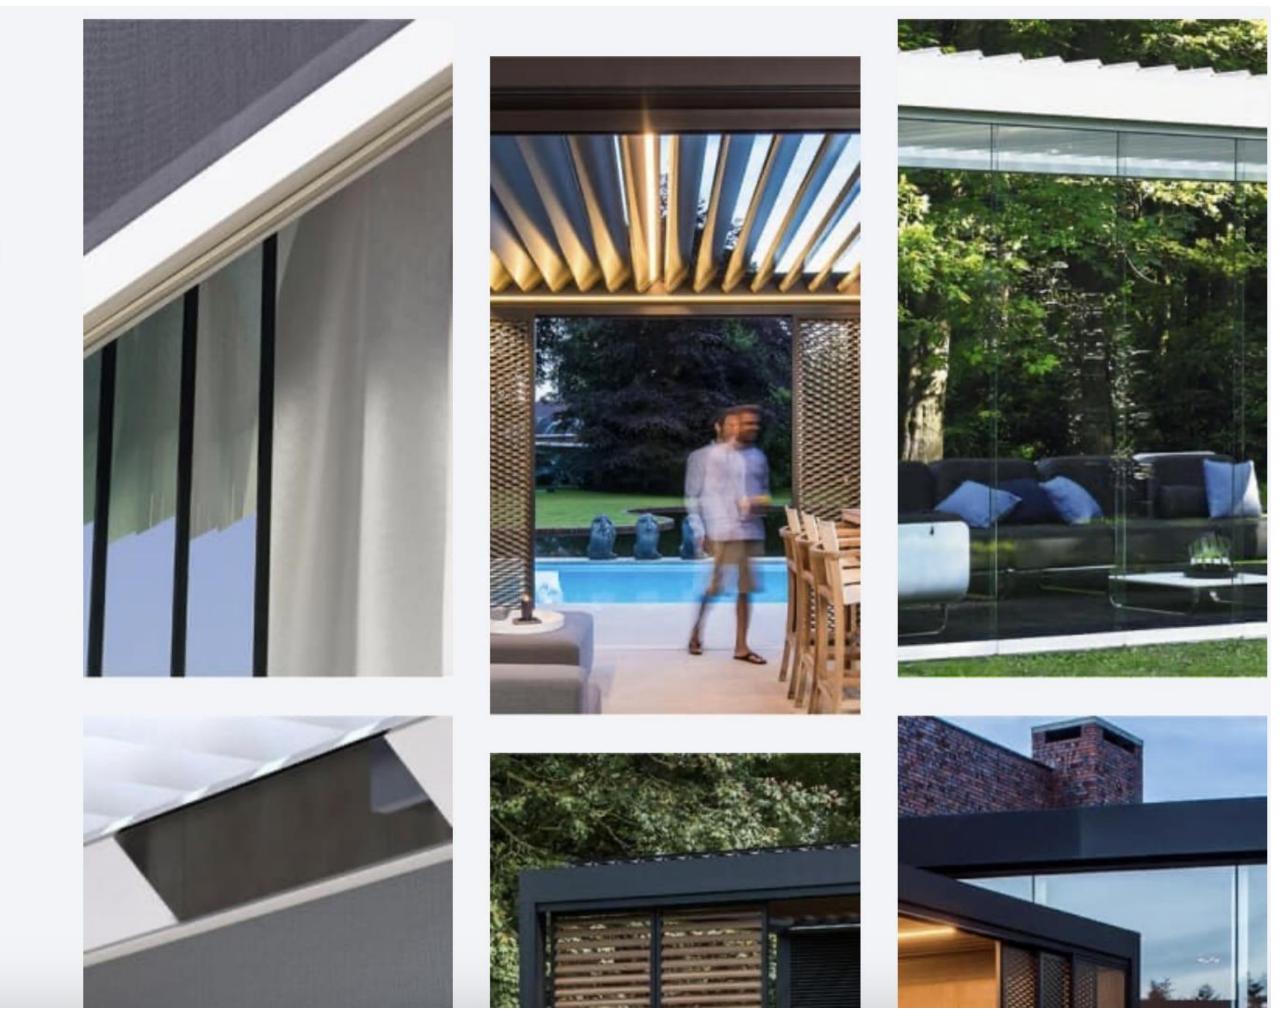

# Wall Panel Options

#### Endless combinations with our side elements

Transparent glass, warm wood or homely curtains: with our wide range of side elements, you can quickly and easily add style and functionality to your pergola. Fixed panels, sliding walls or louvres? Go for a uniform overall appearance or mix and match as you wish:

outdoor curtains →

<u>surface-mounted screens</u> →

<u>integrated screens</u> →

glass walls →

<u>sliding panels</u> →

fixed wall with vertical line structure →

<u>fixed wall with horizontal line structure</u> →