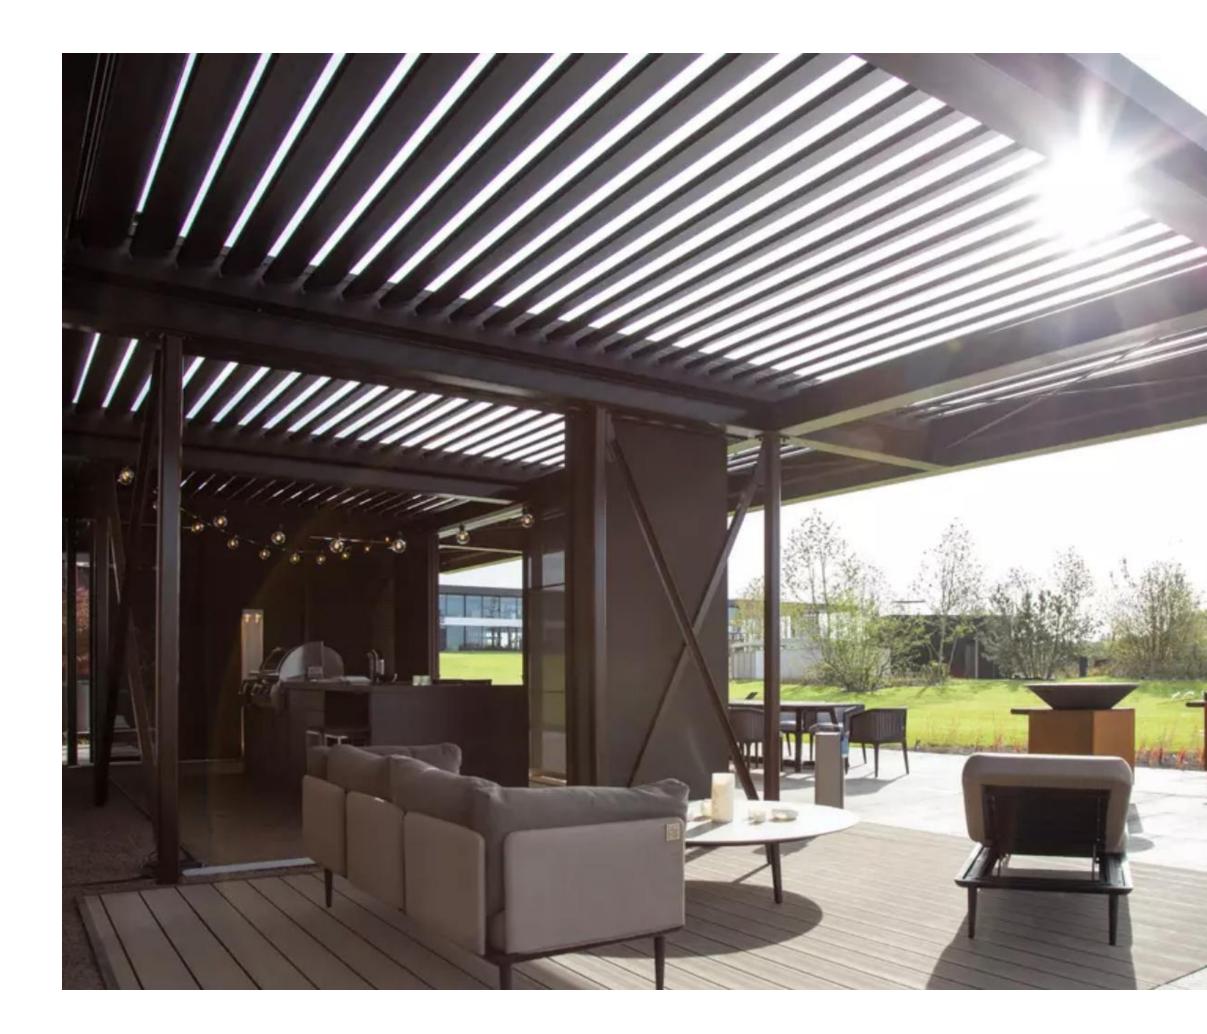

#### Endless combinations with our side elements

Transparent glass, warm wood or homely curtains: with our wide range of side elements, you can quickly and easily add style and functionality to your pergola. Fixed panels, sliding walls or louvres? Go for a uniform overall appearance or mix and match as you wish:

outdoor curtains →

<u>surface-mounted screens</u> →

<u>integrated screens</u> →

glass walls →

<u>sliding panels</u> →

fixed wall with vertical line structure →

<u>fixed wall with horizontal line structure</u> →